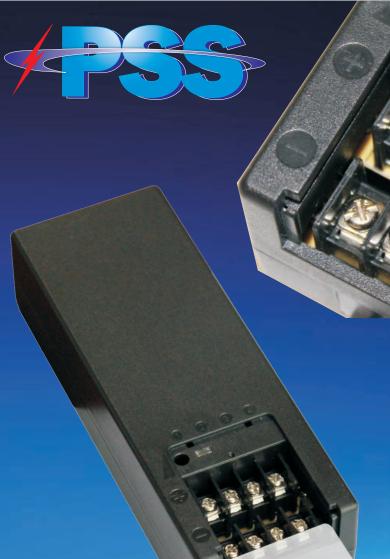

- Output LED indicator
- User adjustable output voltage
- 4 x Numbered outputs
- Terminal cover
- Input surge protection
- Voltage compensation

**Power Supplies** 

## 4 Output Powerpack

Specifications

| Model            | M-DC12-5A                                      |
|------------------|------------------------------------------------|
| Input            | AC 110V-240V dual voltage                      |
| Output           | DC 12V, 5A, 4 channel outputs                  |
| Fused            | Built in PTC to limit at 5A total load         |
| Pretection       | Over or under voltage, overload, short circuit |
| LED              | Dedicated power On/Off                         |
| Heat Dissipation | Heat sink                                      |
| Advantage        | Low interference to avoid high-frequency noise |